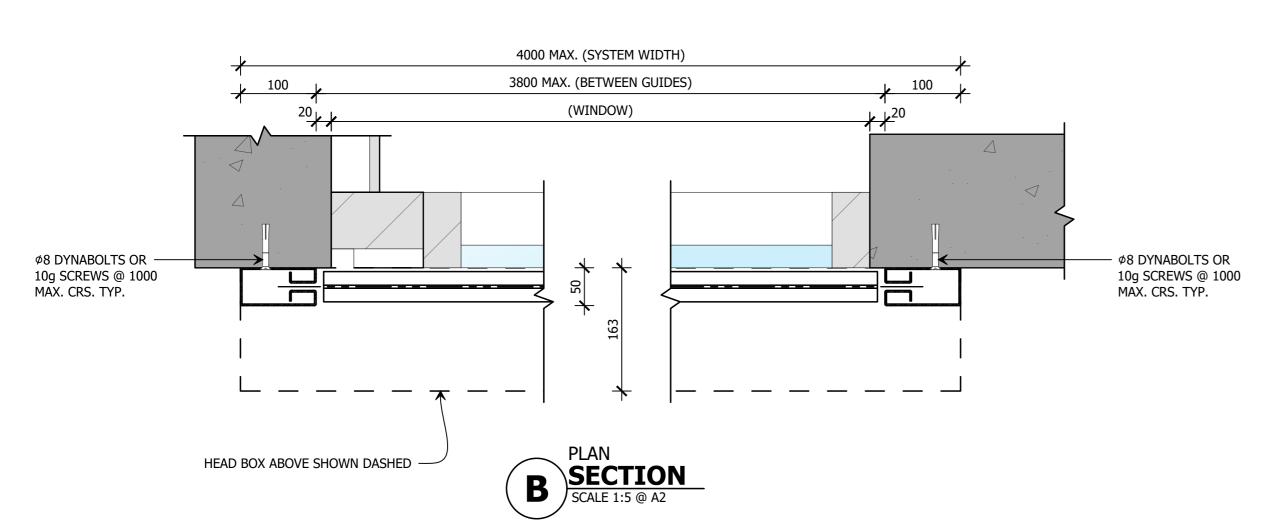

CLIENT

WINDOWHALT OVER OPENING FACE

SUB SET (CATEGORY)

DRAWING NUMBER

00 - SPECIFICATIONS

SCS-WH-0002

DRAWN BY ISSUE STATUS: FOR INFORMATION START DATE SCALE 09/09/2020 AS SHOWN @**V**5

<<< 594mm