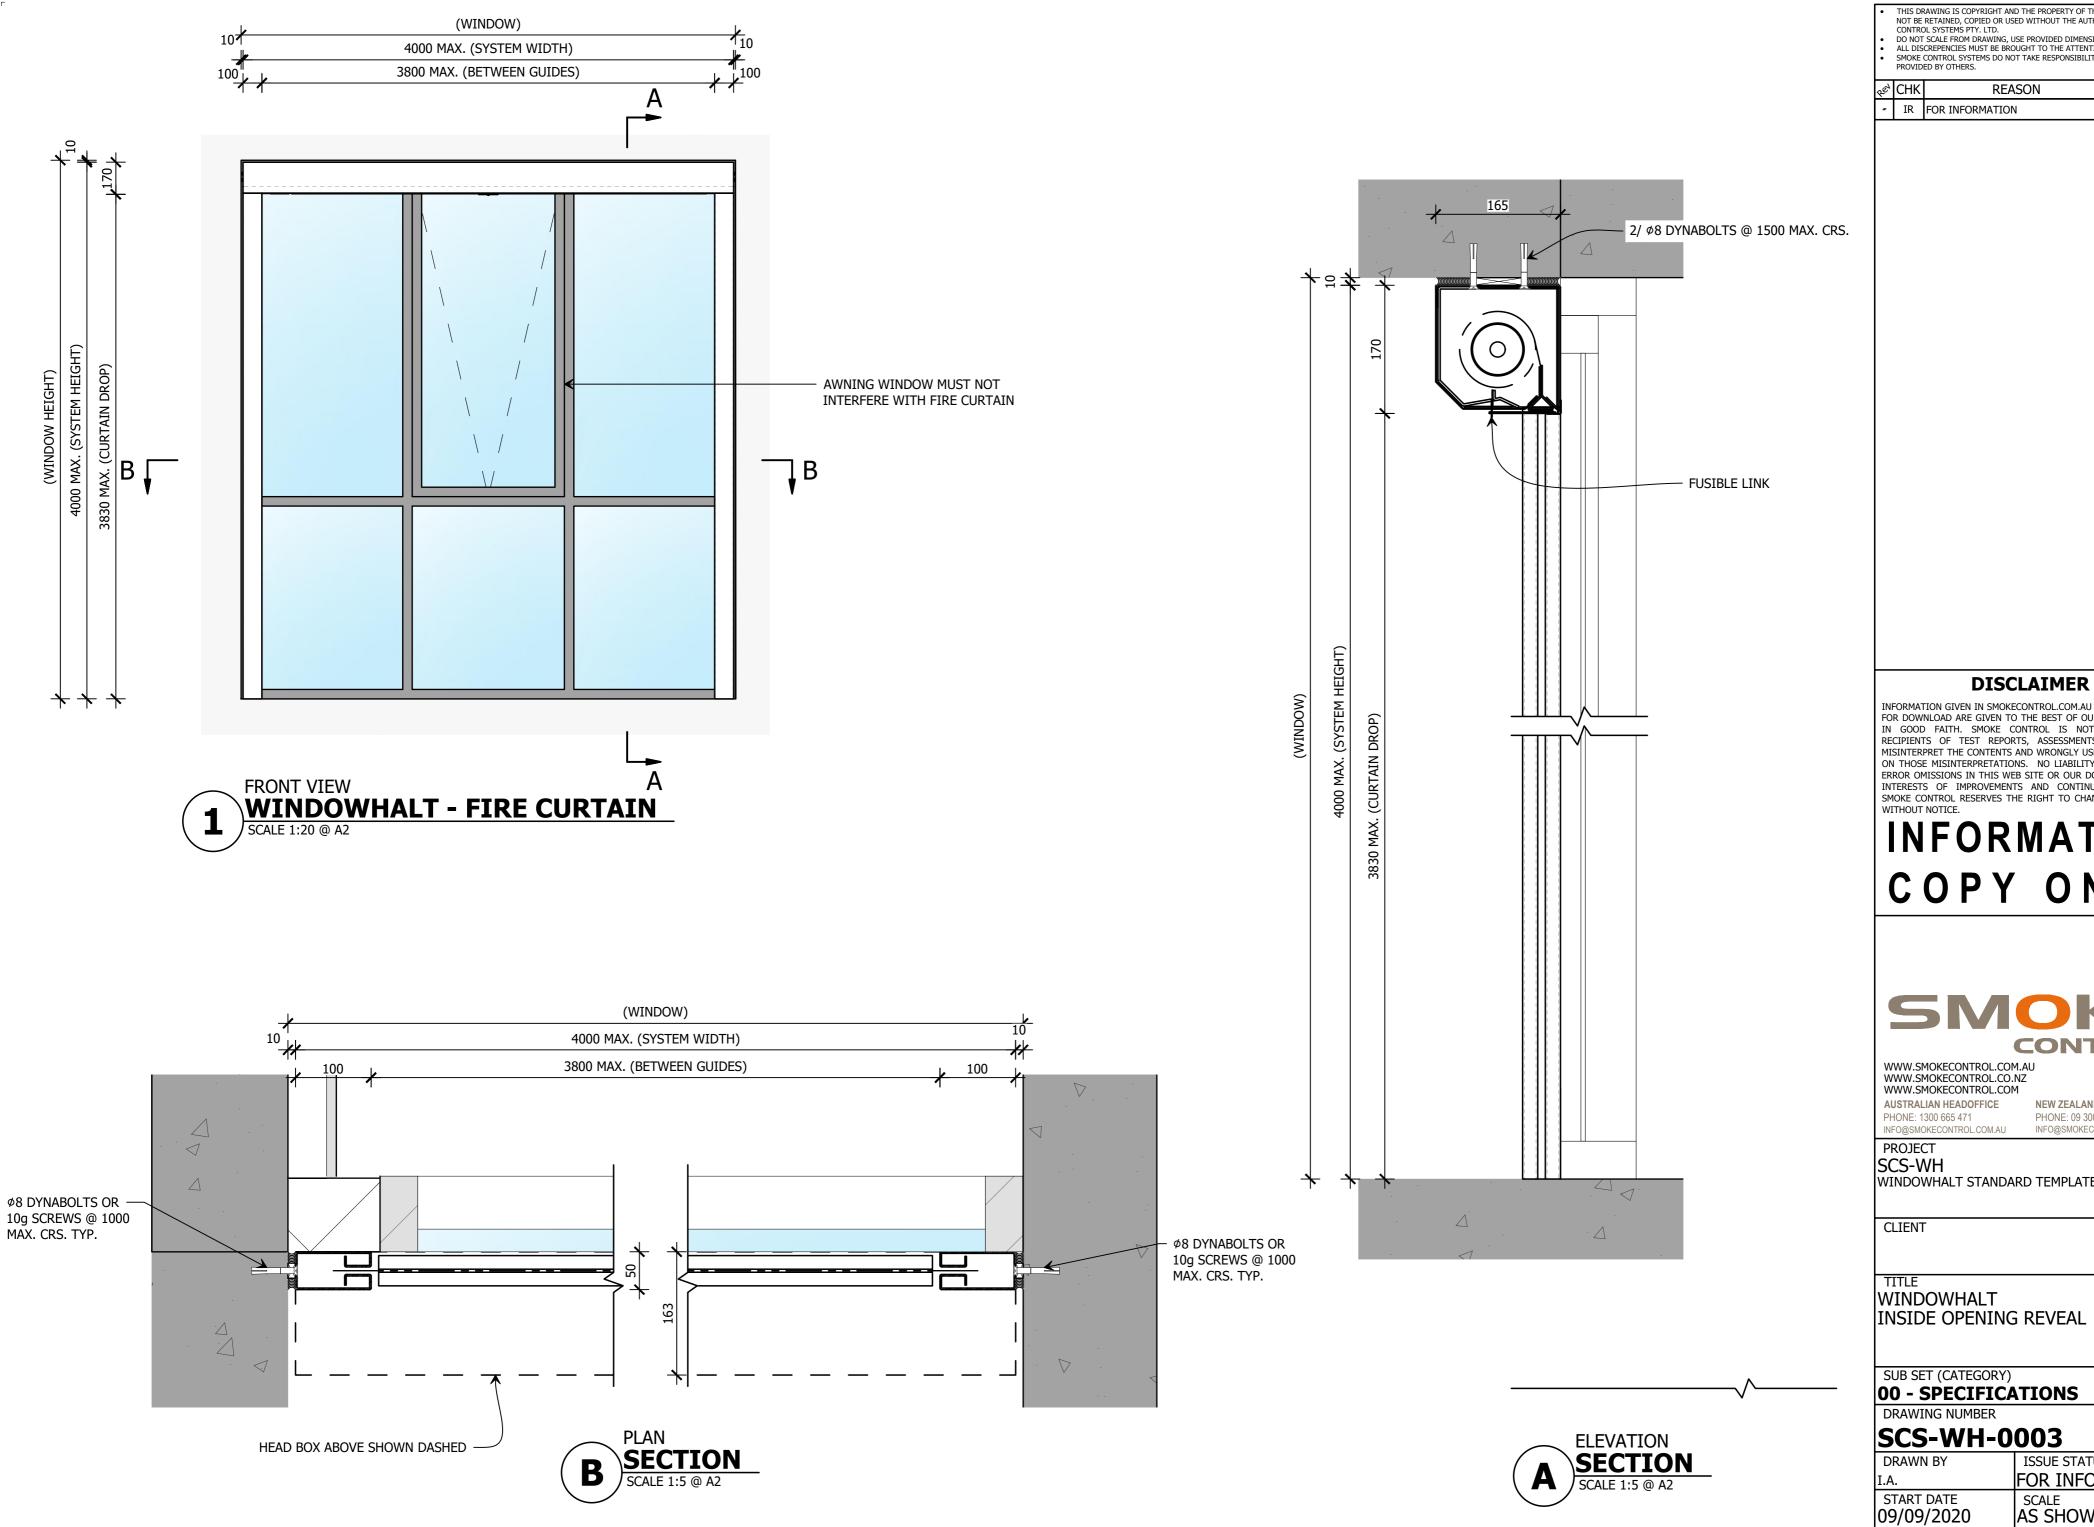

## INFORMATION COPY ONLY

WWW.SMOKECONTROL.COM.AU WWW.SMOKECONTROL.CO.NZ WWW.SMOKECONTROL.COM

AUSTRALIAN HEADOFFICE PHONE: 1300 665 471

PHONE: 09 300 1980 INFO@SMOKECONTROL.CO.NZ

SCS-WH

PROJECT

WINDOWHALT STANDARD TEMPLATE

CLIENT

WINDOWHALT OVER OPENING FACE

SUB SET (CATEGORY)

DRAWING NUMBER

00 - SPECIFICATIONS

SCS-WH-0002

DRAWN BY ISSUE STATUS: FOR INFORMATION START DATE SCALE 09/09/2020 AS SHOWN @**V**5

<<< 594mm