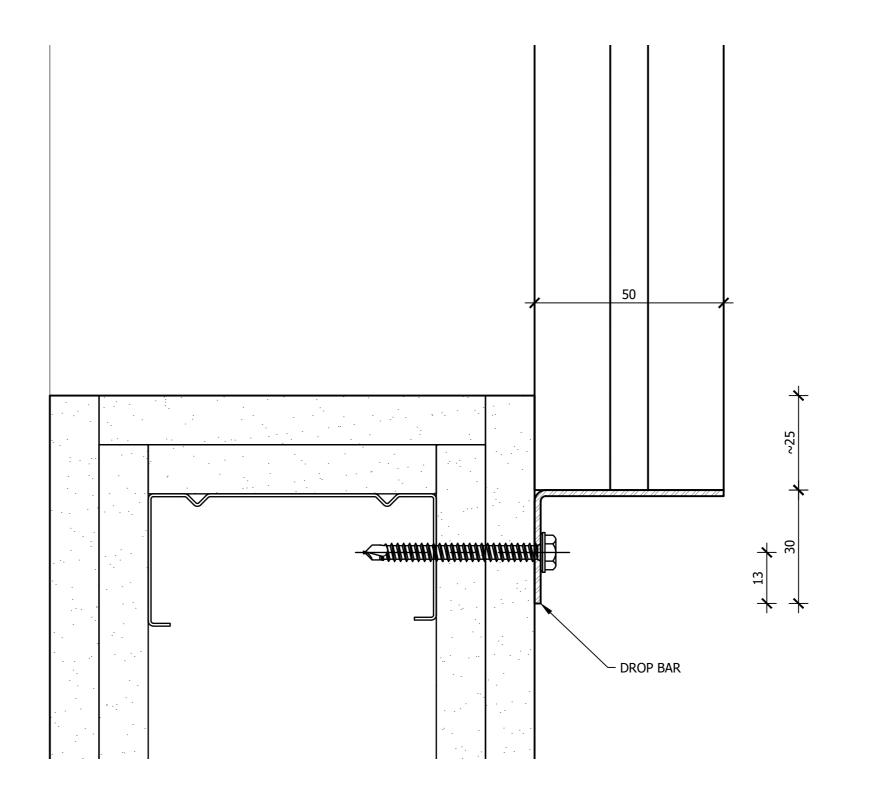

<<< 594mm

@**A**2 🕹

**PLAN SECTION** SIDE GUIDE DETAIL SCALE: 1:2 @ A2

**WINDOW SILL BOTTOM BAR DETAIL** SCALE: 1:1 @ A2

THIS DRAWING IS COPYRIGHT AND THE PROPERTY OF THE AUTHOR, AND MUST NOT BE RETAINED, COPIED OR USED WITHOUT THE AUTHORITY OF SMOKE CONTROL SYSTEMS PTY. LTD.

CLIENT

TITLE

WINDOWHALT SIDEGUIDE & BOTTOM BAR FIXING

SUB SET (CATEGORY)

00 - SPECIFICATIONS

DRAWING NUMBER

SCS-WH-0005 ISSUE STATUS: DRAWN BY

FOR INFORMATION START DATE SCALE @A2 5 09/09/2020 AS SHOWN