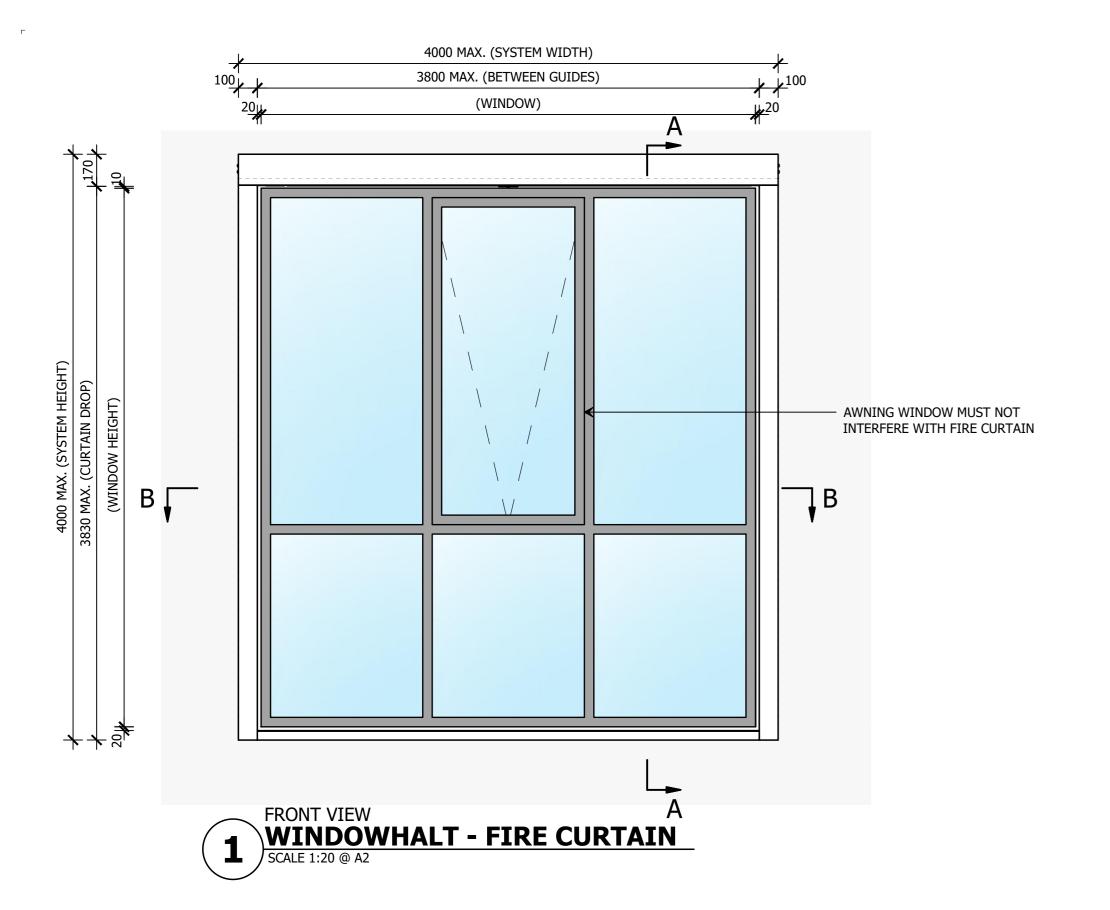

CLIENT

WINDOWHALT OVER OPENING FACE

SUB SET (CATEGORY)

DRAWING NUMBER

00 - SPECIFICATIONS

SCS-WH-0002

DRAWN BY ISSUE STATUS: FOR INFORMATION START DATE SCALE 09/09/2020 AS SHOWN @**V**5

<<< 594mm