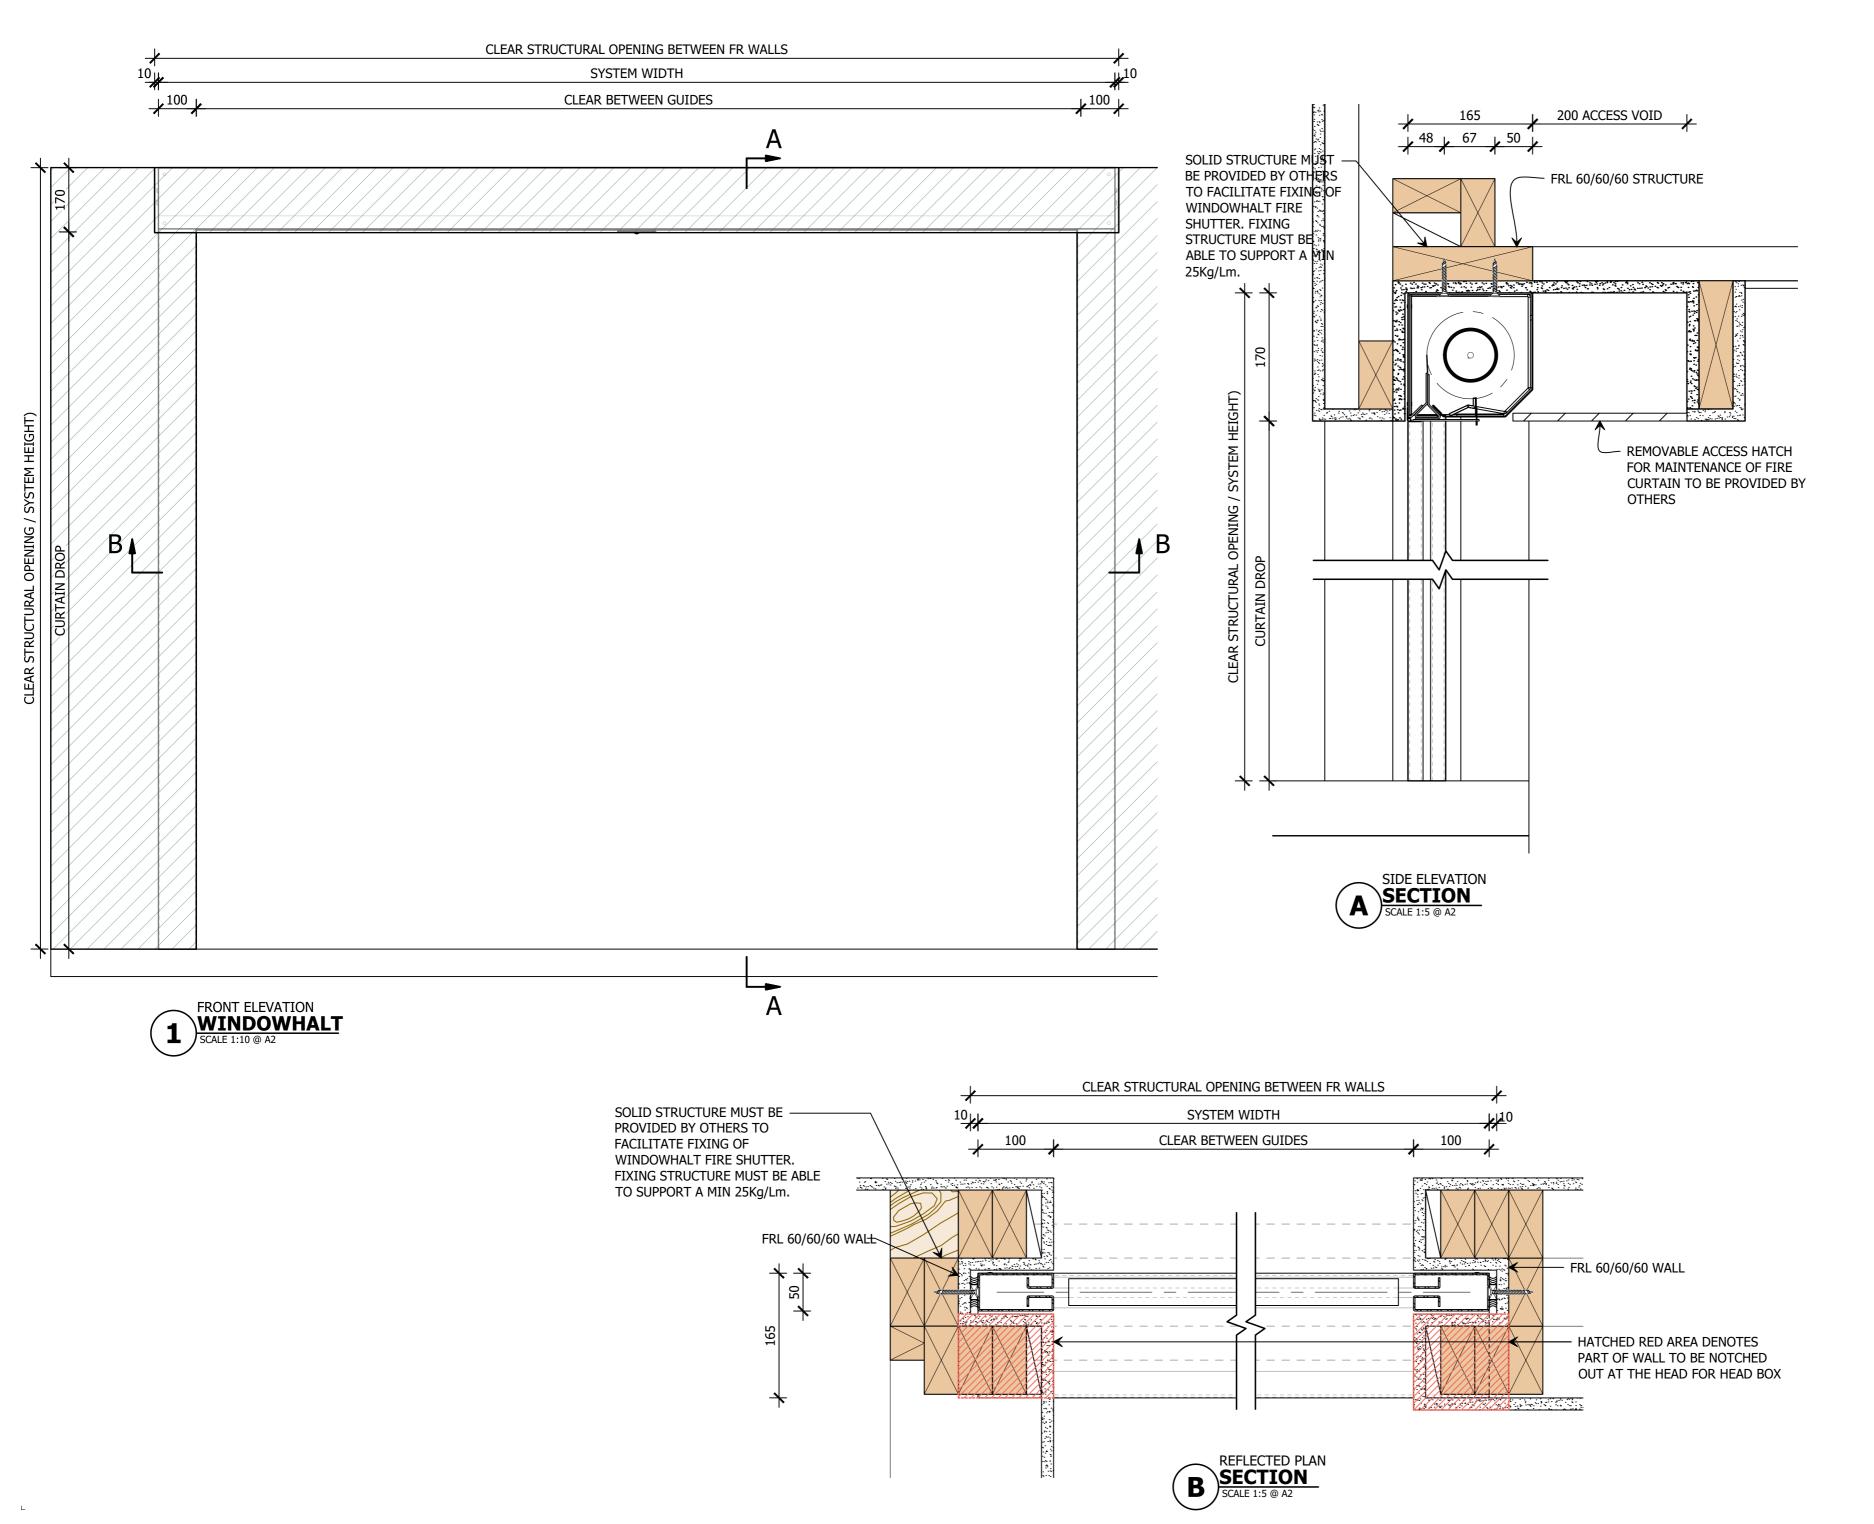

## INFORMATION COPY ONLY

WWW.SMOKECONTROL.COM.AU WWW.SMOKECONTROL.CO.NZ WWW.SMOKECONTROL.COM

AUSTRALIAN HEADOFFICE PHONE: 1300 665 471

PROJECT

PHONE: 09 300 1980 INFO@SMOKECONTROL.CO.NZ

SCS-WH WINDOWHALT STANDARD TEMPLATE

CLIENT

TITLE

WINDOWHALT INSIDE REBATED OPENING

SUB SET (CATEGORY)

DRAWING NUMBER

00 - SPECIFICATIONS

SCS-WH-0004

DRAWN BY ISSUE STATUS: FOR INFORMATION START DATE SCALE 09/09/2020 AS SHOWN