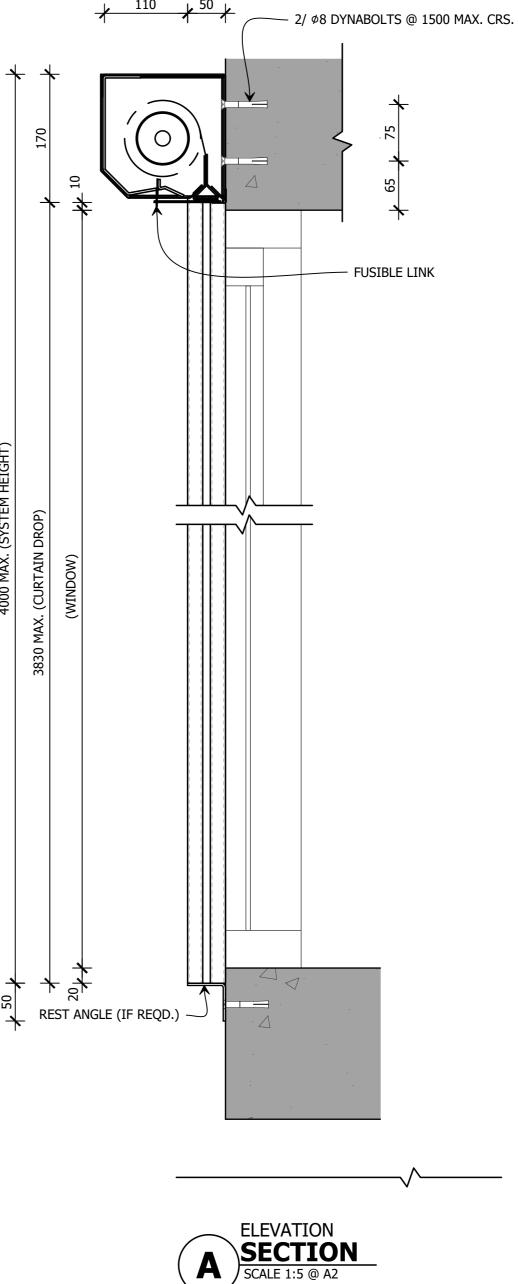

CLIENT

TITLE

WINDOWHALT SIDEGUIDE & BOTTOM BAR FIXING

SUB SET (CATEGORY)

00 - SPECIFICATIONS

DRAWING NUMBER

SCS-WH-0005 ISSUE STATUS: DRAWN BY

FOR INFORMATION START DATE SCALE @A2 5 09/09/2020 AS SHOWN