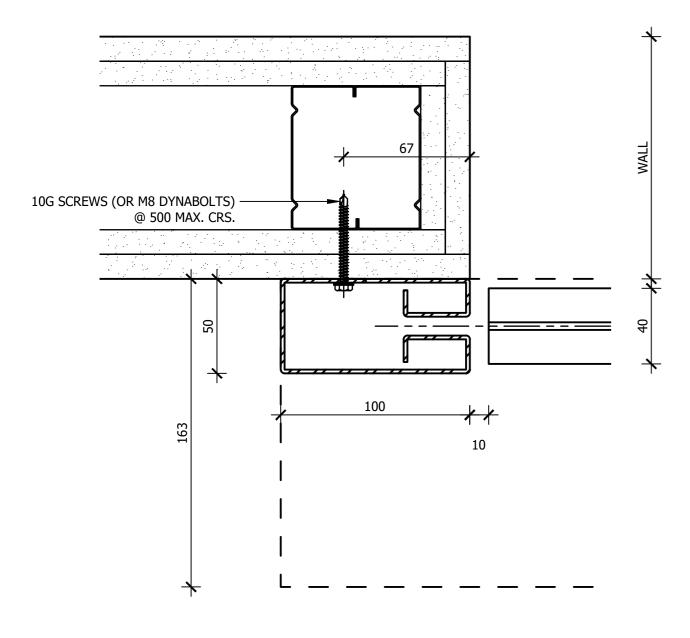

<<< 594mm

@**A**2 🕹

**PLAN SECTION** SIDE GUIDE DETAIL SCALE: 1:2 @ A2

**WINDOW SILL BOTTOM BAR DETAIL** SCALE: 1:1 @ A2

THIS DRAWING IS COPYRIGHT AND THE PROPERTY OF THE AUTHOR, AND MUST NOT BE RETAINED, COPIED OR USED WITHOUT THE AUTHORITY OF SMOKE CONTROL SYSTEMS PTY. LTD.

CLIENT

TITLE

WINDOWHALT SIDEGUIDE & BOTTOM BAR FIXING

SUB SET (CATEGORY)

00 - SPECIFICATIONS

DRAWING NUMBER

SCS-WH-0005 ISSUE STATUS: DRAWN BY

FOR INFORMATION START DATE SCALE @A2 5 09/09/2020 AS SHOWN