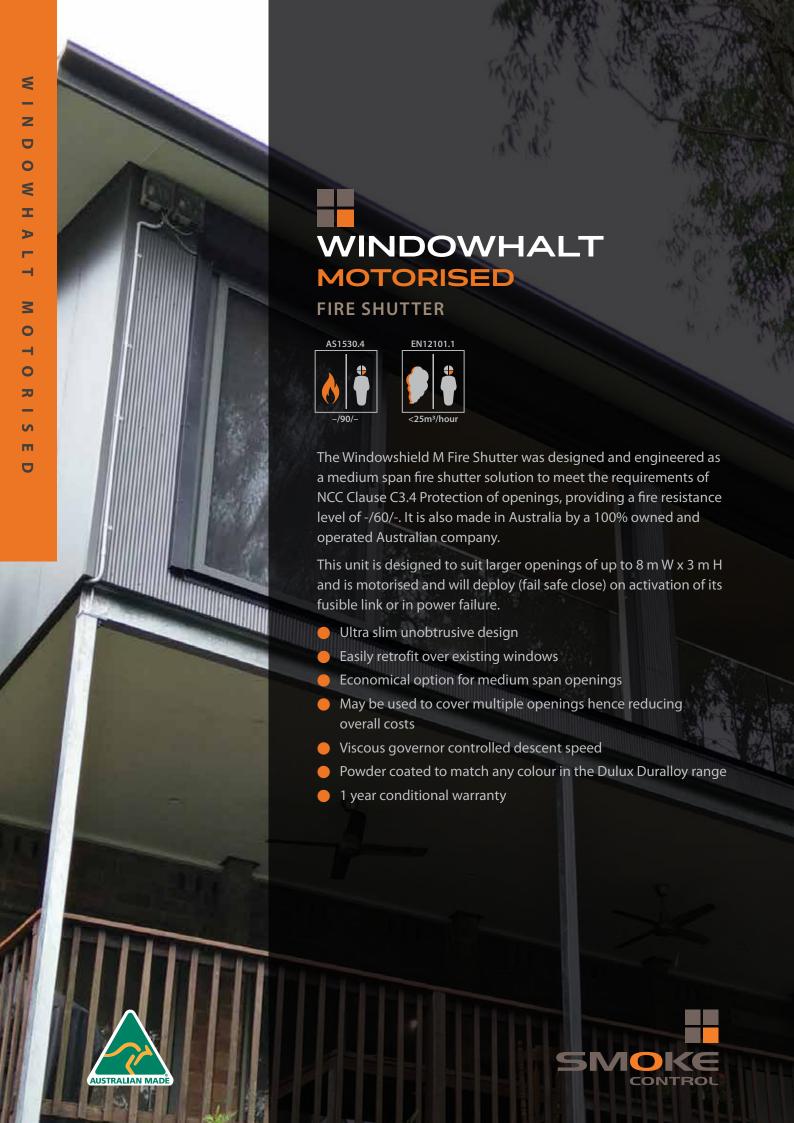

# WINDOWHALT Motorised Fire Shutter

#### I INTRODUCTION

Compact in design, the Windowshield M Fire shutter is designed to be unobtrusive and made to suit your window openings!

Windowshield M can be powder coated any colour in the Dulux Duralloy range to match clients tastes and building façade. We can also arrange to have other powercoat colours applied if desired, please contact one of our team to find out more 1300 665 471.