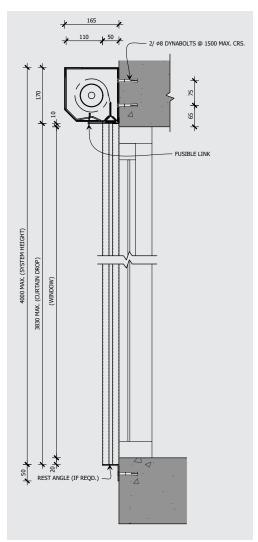

#### PRODUCT DIMENSIONS

Typical side guide section

Typical head box section

EOPLE

DESER

TO

BEAUT

UL