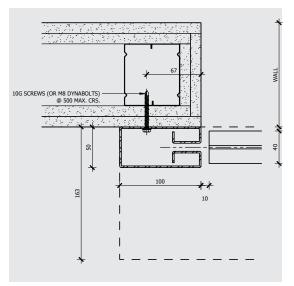

#### PRODUCT DIMENSIONS

Typical side guide section

Typical head box section

EOPLE

DESER

TO

BEAUT

UL