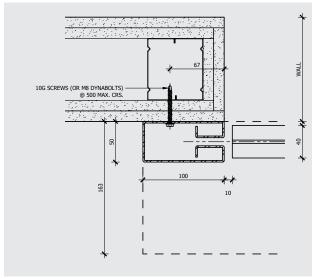

## PRODUCT DIMENSIONS

Typical head box section

Typical side guide section

EOPLE

BEAUT

UL