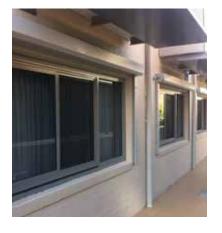

The WindowHalt Fire shutter is designed to suit larger openings of up to 4 m wide and 4 m high. It can also be used for openings as small as 750mm W x 750mm H. This unit will deploy (fail safe close) on activation of its fusible link.

## I INTRODUCTION

Compact in design, the WindowHalt Fire shutter is designed to be unobtrusive and customised to suit your window openings!

WindowHalt can be powder coated any colour in the Dulux Duralloy range to match clients tastes and building façade. We can also arrange to have other powdercoat colours applied if desired, please contact one of our team to find out more 1300 665 471.