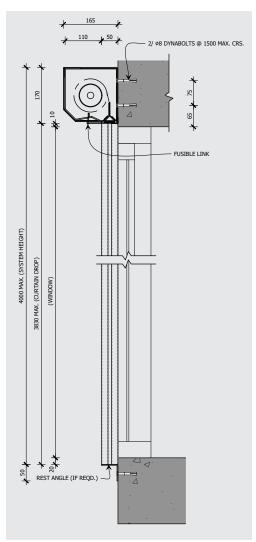

## PRODUCT DIMENSIONS

Typical head box section

Typical side guide section

EOPLE

BEAUT

UL