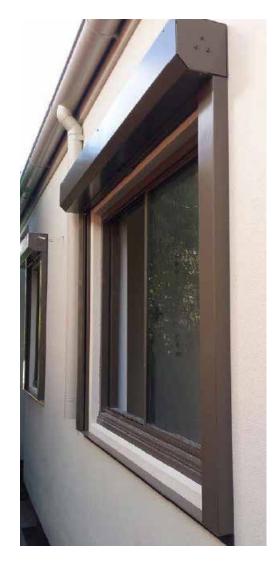

## I INTRODUCTION

Compact in design, the WindowHalt Fire shutter is designed to be unobtrusive and customised to suit your window openings!

WindowHalt can be powder coated any colour in the Dulux Duralloy range to match clients tastes and building façade. We can also arrange to have other powdercoat colours applied if desired, please contact one of our team to find out more 1300 665 471.