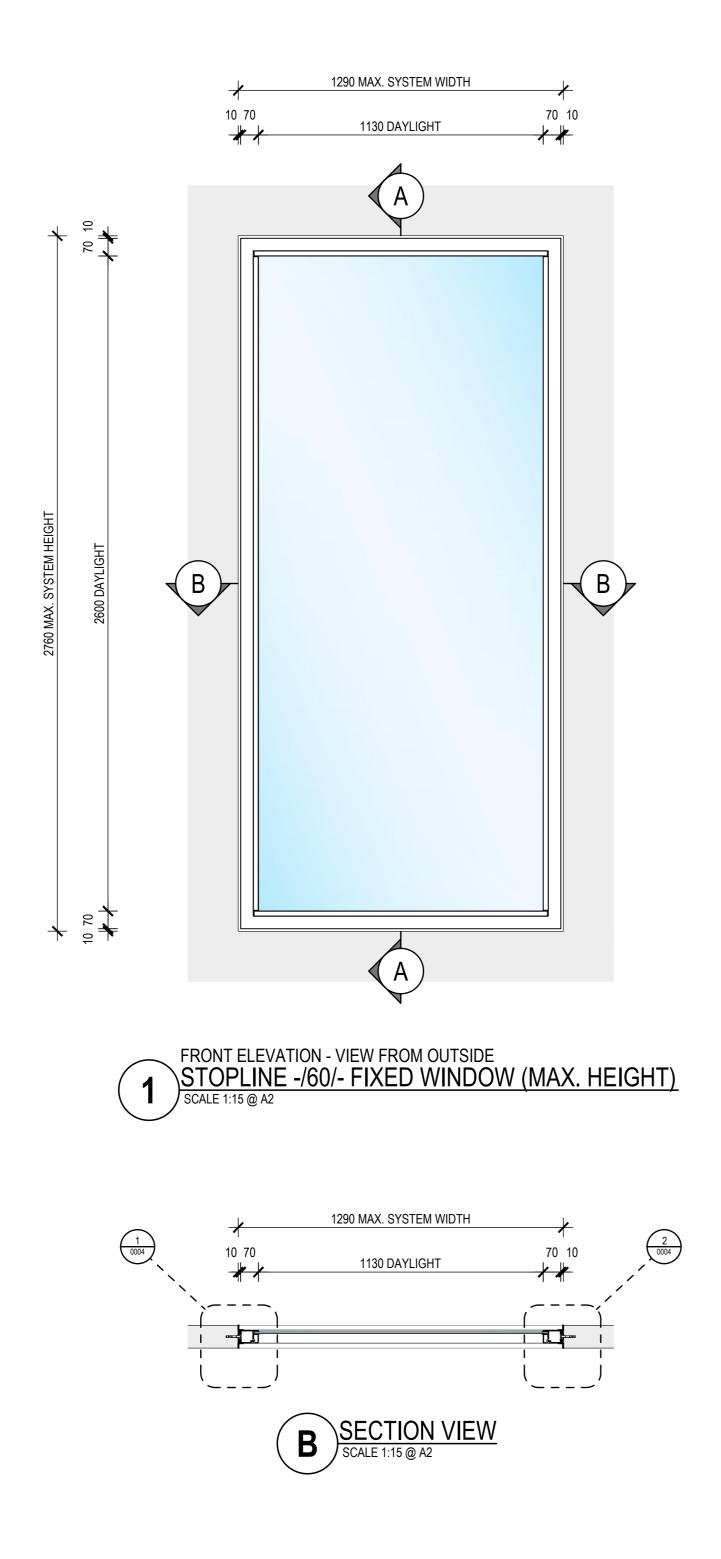

|                   | Sheet List Table                           |     |  |  |  |
|-------------------|--------------------------------------------|-----|--|--|--|
| SHEET NUMBER      | SHEET DESCRIPTION                          | REV |  |  |  |
| 00 - SPECIFICATIO | 0 - SPECIFICATIONS                         |     |  |  |  |
| 0001              | COVER SHEET                                | А   |  |  |  |
| 0002              | STOPLINE -/60/- FIXED WINDOW (MAX. HEIGHT) | А   |  |  |  |
| 0003              | STOPLINE -/60/- FIXED WINDOW (MAX. WIDTH)  | A   |  |  |  |
| 0004              | DETAILS                                    | А   |  |  |  |