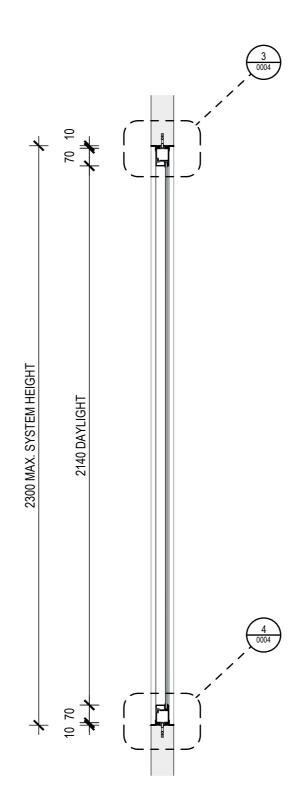

|        |           | PRODU                                                 | ICT SPECIFICA | TIONS           |               |  |
|--------|-----------|-------------------------------------------------------|---------------|-----------------|---------------|--|
| SYSTEM | COMPONENT | MATERIALS                                             | FRL           | RL COLOUR/FINIS |               |  |
| GLASS  |           | 6MM PYROSWISS (INTERNAL)<br>24MM PYROSWISS (EXTERNAL) | AS1530.4      | GLASS           | CLE           |  |
|        | BEAD      | WILL COME IN RAW FINISH IF COL                        |               |                 |               |  |
|        | FRAME     | GALVANISED STEEL                                      |               | FRAME           | DULUX DURALLO |  |