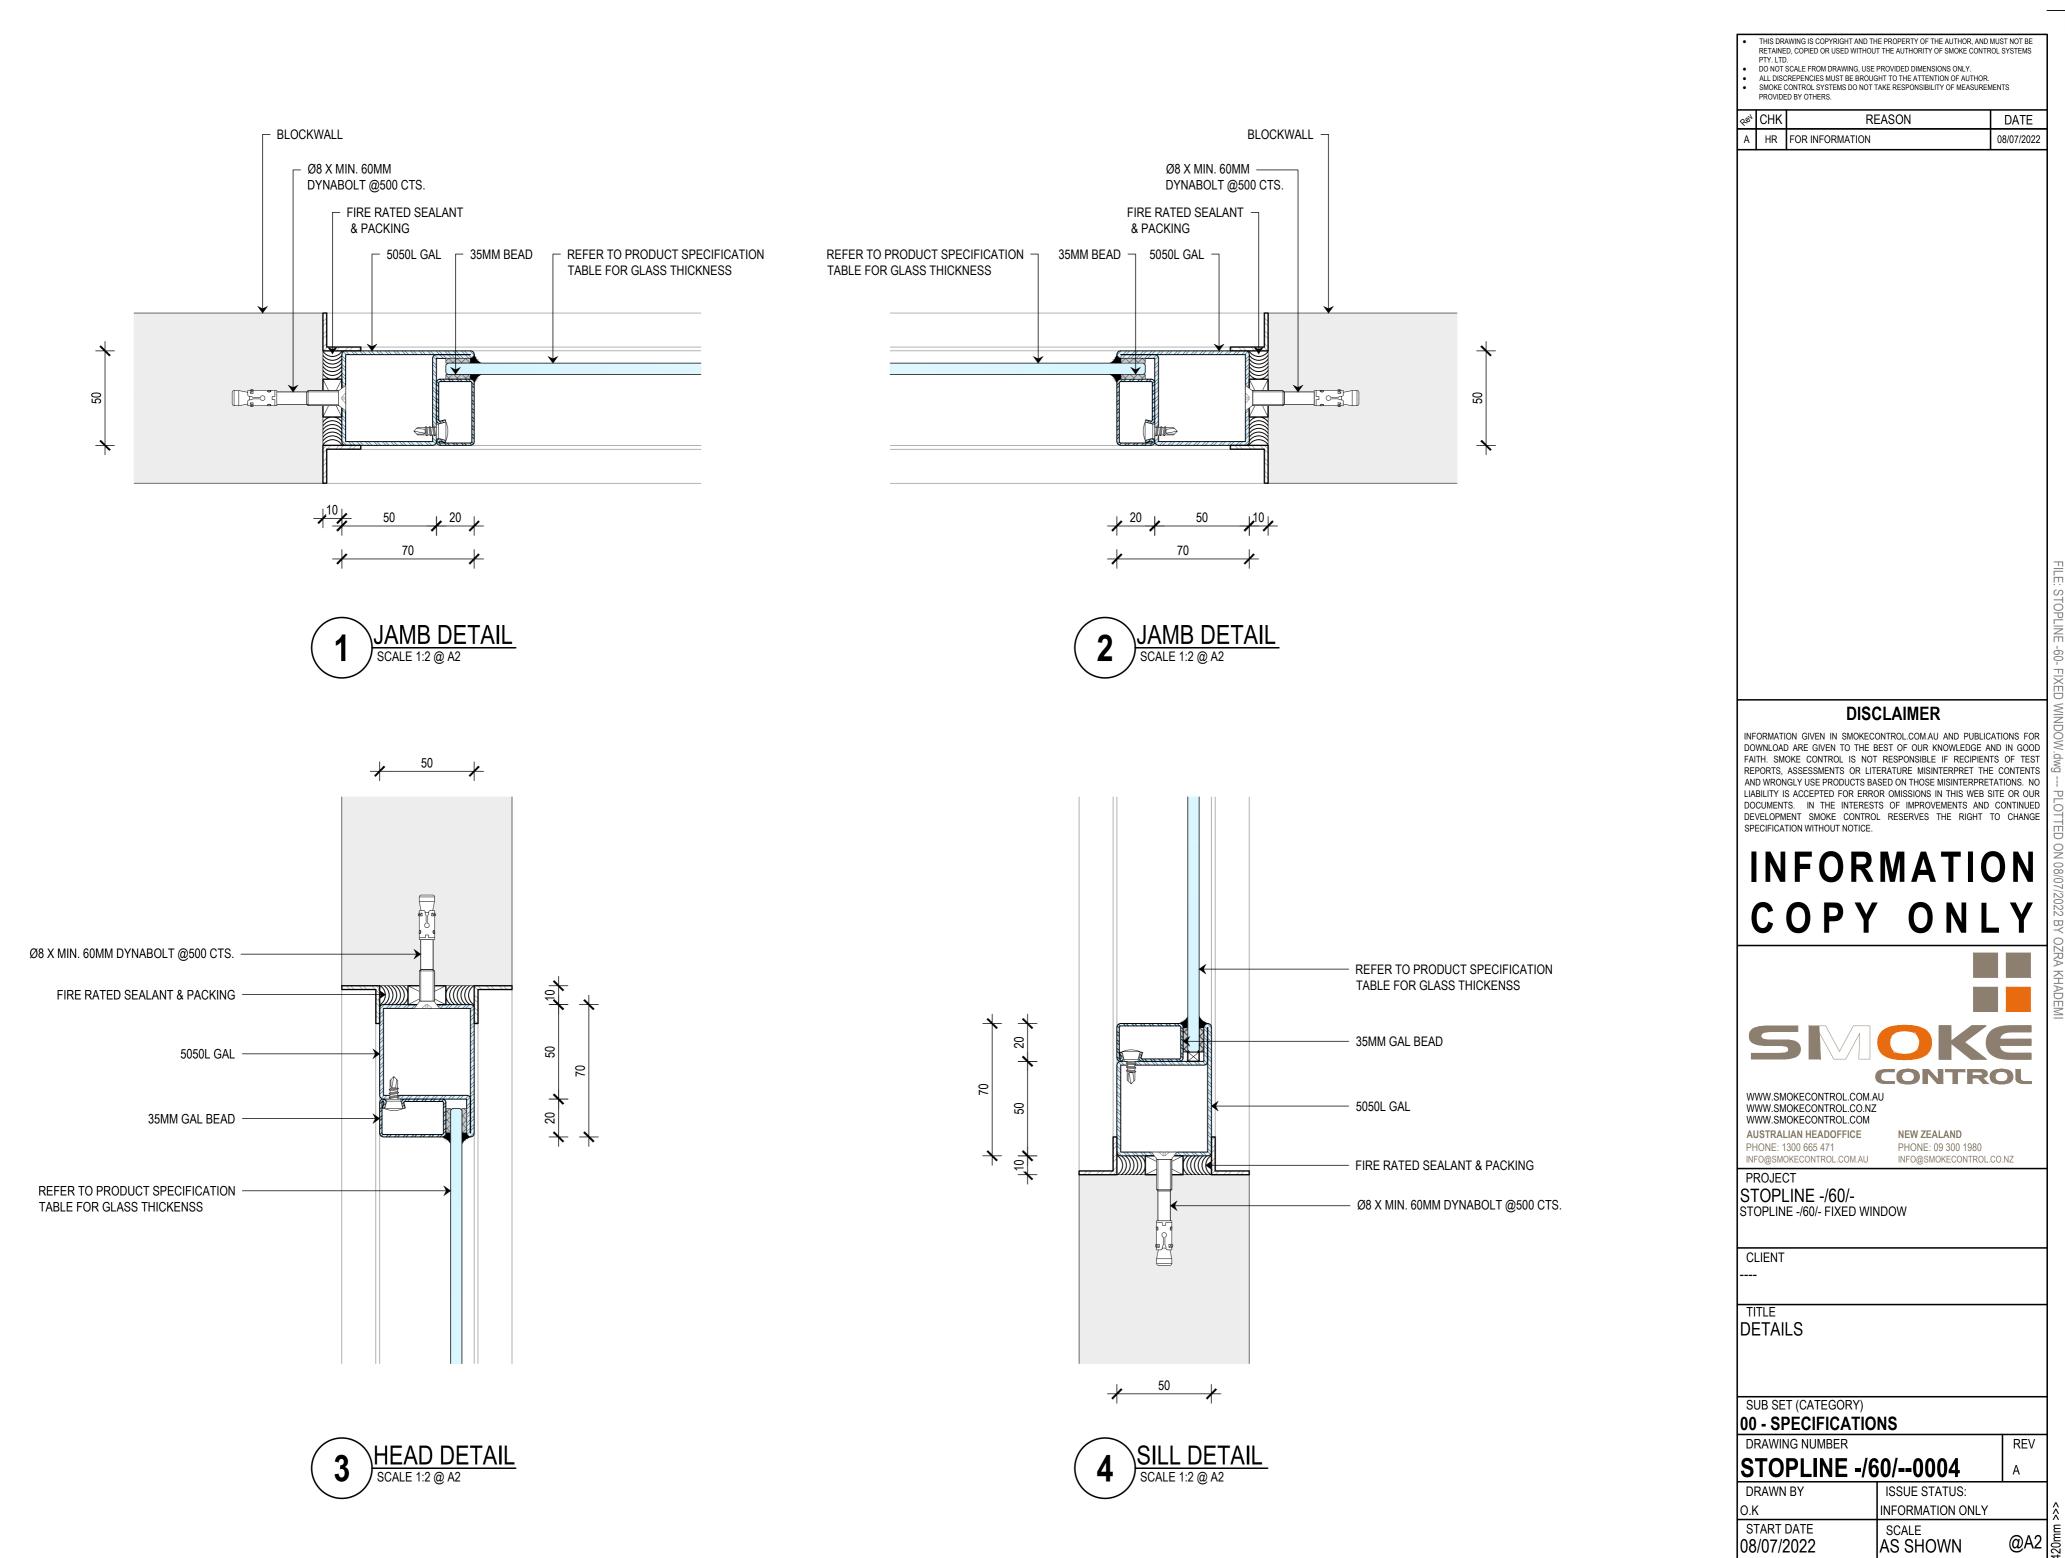

|        |           | PRODU                                                 | ICT SPECIFICA | TIONS           |               |  |
|--------|-----------|-------------------------------------------------------|---------------|-----------------|---------------|--|
| SYSTEM | COMPONENT | MATERIALS                                             | FRL           | RL COLOUR/FINIS |               |  |
| GLASS  |           | 6MM PYROSWISS (INTERNAL)<br>24MM PYROSWISS (EXTERNAL) | AS1530.4      | GLASS           | CLE           |  |
|        | BEAD      | WILL COME IN RAW FINISH IF COL                        |               |                 |               |  |
|        | FRAME     | GALVANISED STEEL                                      |               | FRAME           | DULUX DURALLO |  |