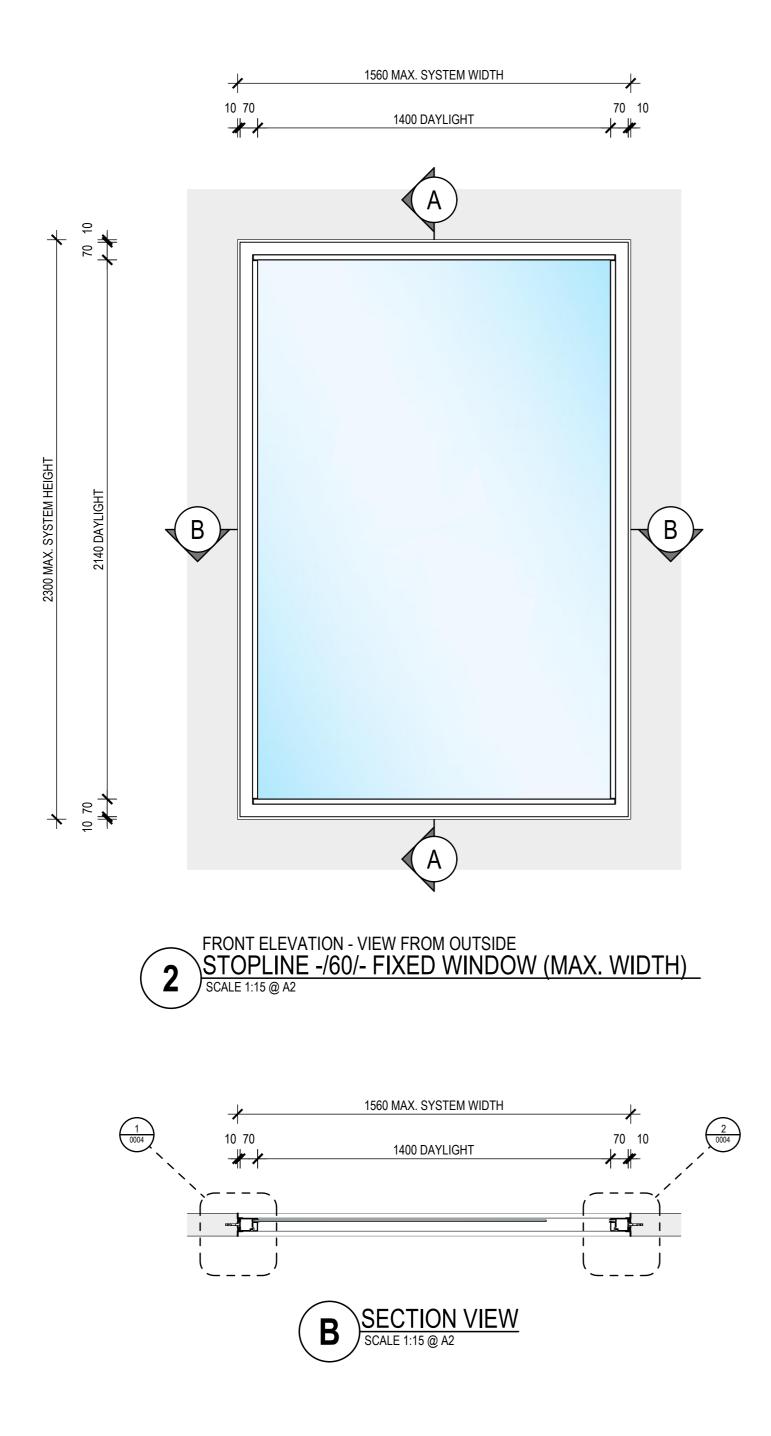

|                   | Sheet List Table                           |     |  |  |  |
|-------------------|--------------------------------------------|-----|--|--|--|
| SHEET NUMBER      | SHEET DESCRIPTION                          | REV |  |  |  |
| 00 - SPECIFICATIO | 0 - SPECIFICATIONS                         |     |  |  |  |
| 0001              | COVER SHEET                                | А   |  |  |  |
| 0002              | STOPLINE -/60/- FIXED WINDOW (MAX. HEIGHT) | А   |  |  |  |
| 0003              | STOPLINE -/60/- FIXED WINDOW (MAX. WIDTH)  | A   |  |  |  |
| 0004              | DETAILS                                    | А   |  |  |  |